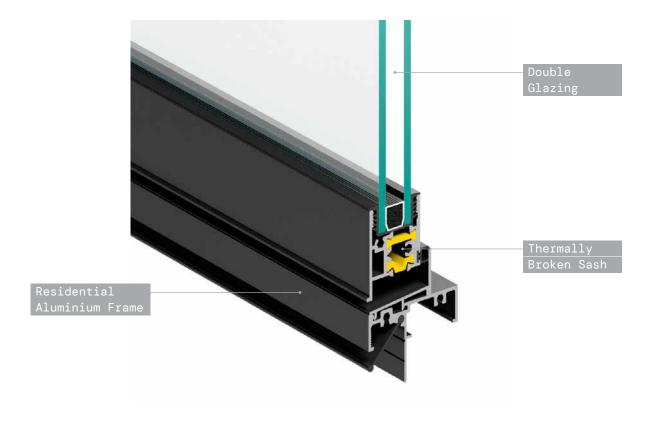

Our unique patent pending hybrid system gives you improvements in thermal performance without compromising on budget.

- · Achieve improved energy efficiency
- Aesthetics are designed to complement our Residential Aluminium range
- Matches the sizing and product limitations for our Residential Aluminium range
- · No changes to the way you build
- Incorporate the eX Hybrid range into a mixed house lot
- · Double-glazing, offered as standard
- U Values as low as 2.4