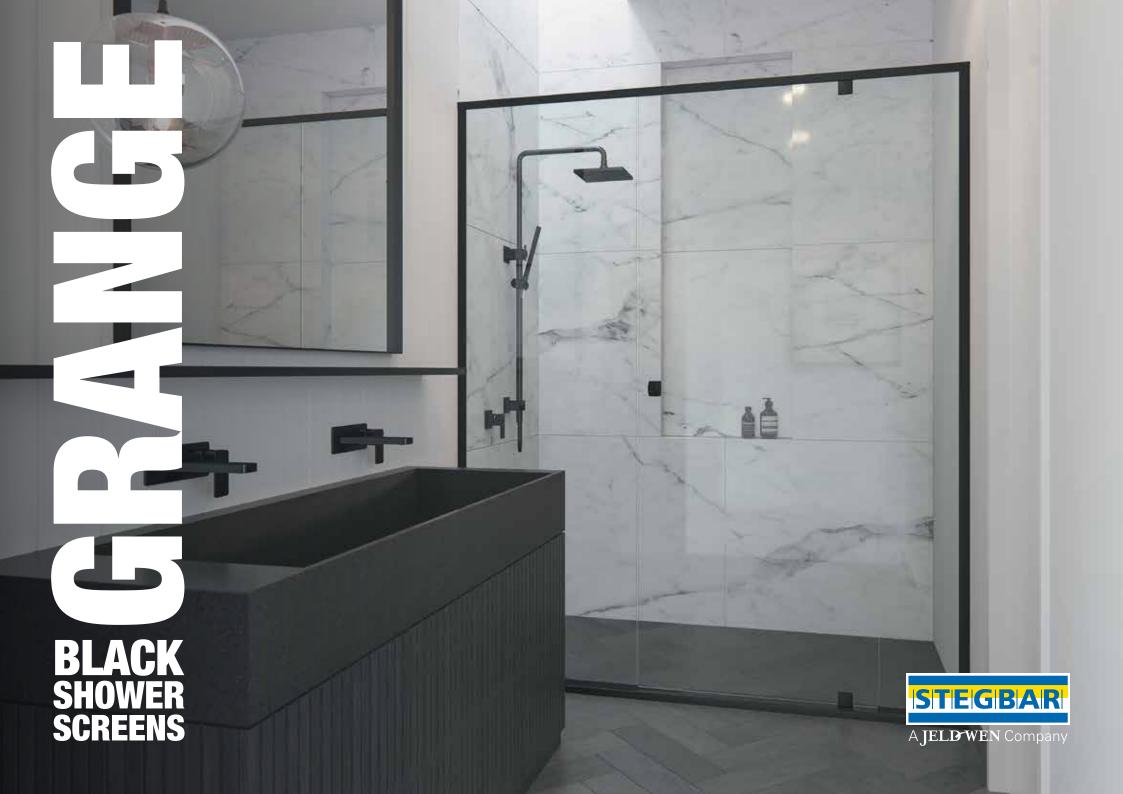

## **GRANGE** BLACK SHOWERSCREEN

THE STEGBAR GRANGE BLACK SHOWERSCREEN HAS SLEEK LINES AND A VARIETY OF FLEXIBLE CONFIGURATIONS TO COMPLEMENT ANY DESIGN AND LAYOUT. THE STYLISH PIVOT DOOR SYSTEM IS ENGINEERED TO WITHSTAND EVERYDAY USE.

Available in a range of standard and custom configurations, and with a selection of black components, the Grange Black showerscreen's sleek lines will help create a visually spacious, stylish bathroom. And the Slim perimeter frame has no hidden corners, so it's easy to clean and maintain.