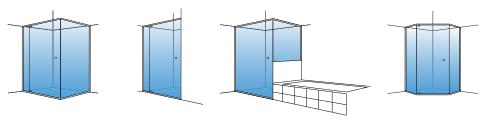

Stegbar's Grange showerscreens are available in a variety of flexible configurations to complement any design and layout.