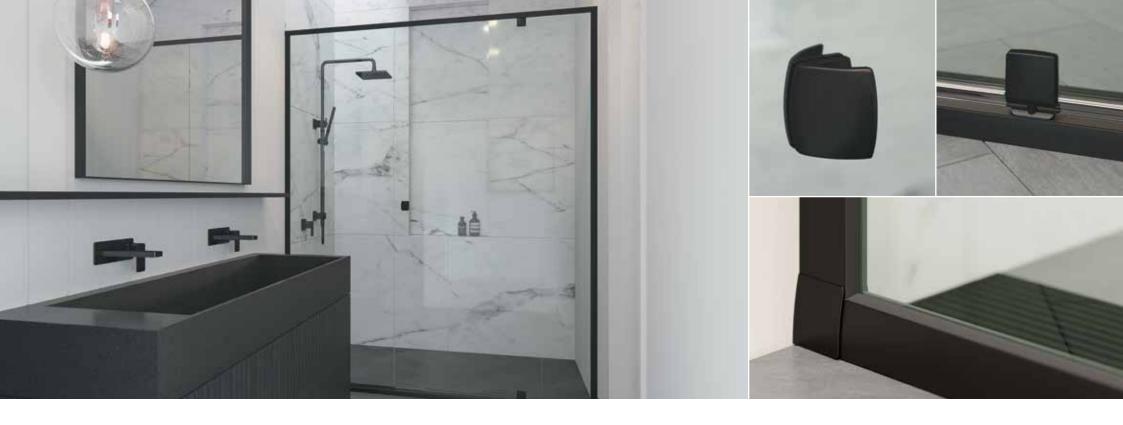

Available in a range of standard and custom configurations, and with a selection of black components, the Grange Black showerscreen's sleek lines will help create a visually spacious, stylish bathroom. And the Slim perimeter frame has no hidden corners, so it's easy to clean and maintain.

- The Grange is now available in new black finish
- A range of standard and custom configurations

- The Grange black showerscreens sleek lines will help create a visually spacious, stylish bathroom
- Slim perimeter frame has no hidden corners, so it's easy to clean and maintain
- Pivot style door system with inline option for a sleek look or an overlap pivot door option that stops water leakage
- Guaranteed to provide years of reliable, trouble free usage