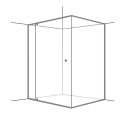

able in a range on trend finishes to complement any bathroom design and tapware colour selection.

The Aqua Series pivot door system is engineered to withstand everyday use without disrupting the sleek design and expansive glass panels. Available in a range of standard and custom configurations, the Aqua Series shower screen can be built to suit your vision.

- Inline pivot door for a sleek and customised look
- Overlap pivot door is the more economical solution and provides ultimate protection against water penetration
- · Slim perimeter frame
- Easy to clean with no hidden corners
- The Inline front only (wall to wall) shower screen suitable for wider spans up to 2800mm wide

Splay

- No visible screws or fixing
- Mobility-friendly, easy access hobless option









## LAYOUT OPTIONS



Front & Return







## **FINISH COLLECTION**







Bright Silver Matt Black





Satin Silver

Pearl White