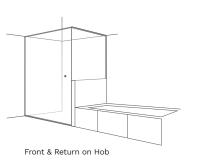

nd finishes to complement any bathroom design and tapware colour selection.

The Aqua Series pivot door system is engineered to withstand everyday use without disrupting the sleek design and expansive glass panels. Available in a range of standard and custom configurations, the Aqua Series shower screen can be built to suit your vision.

- Inline pivot door for a sleek and customised look
- Overlap pivot door is the more economical solution and provides ultimate protection against water penetration
- · Slim perimeter frame
- Easy to clean with no hidden corners
- The Inline front only (wall to wall) shower screen suitable for wider spans up to 2800mm wide

Splay

- No visible screws or fixing
- Mobility-friendly, easy access hobless option









## LAYOUT OPTIONS



Front & Return







## **FINISH COLLECTION**







Bright Silver Matt Black





Satin Silver

Pearl White