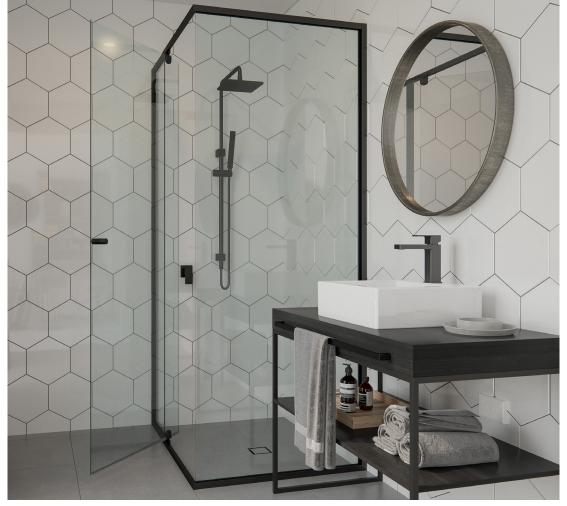

Splay

- No visible screws or fixing
- Mobility-friendly, easy access hobless option

## LAYOUT OPTIONS

Front & Return