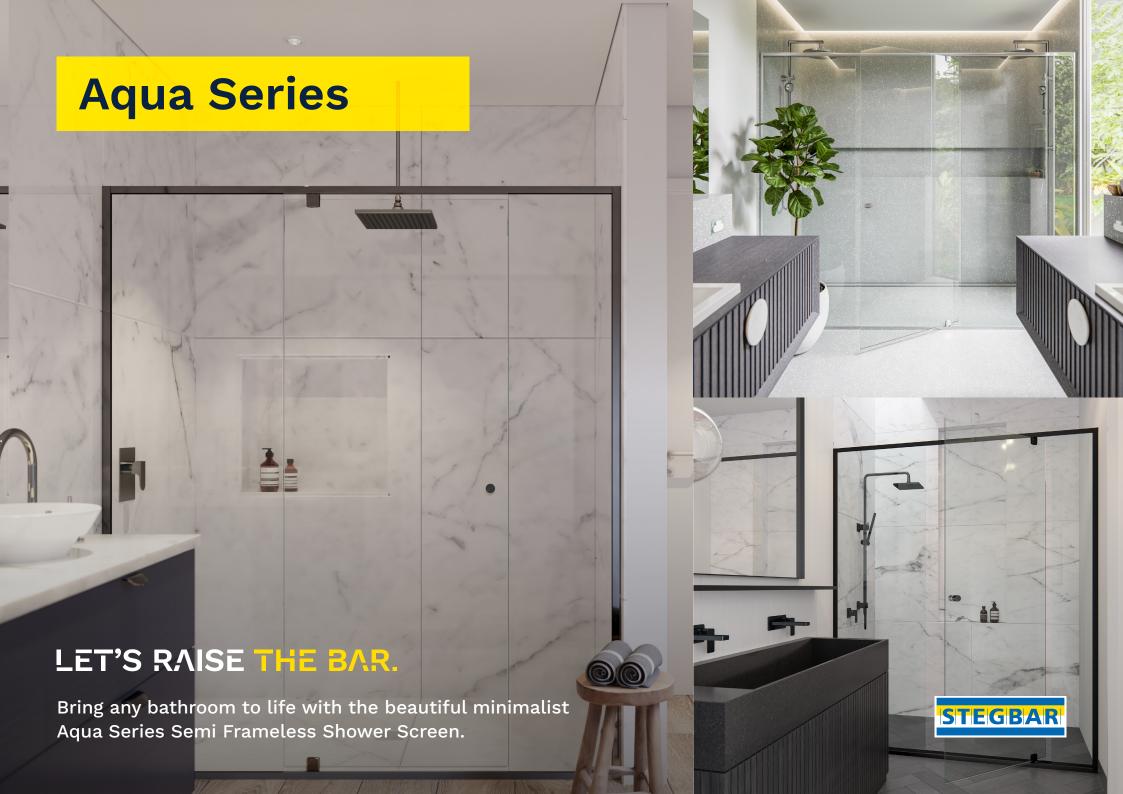

## **Stegbar Aqua Series**

Aqua Series has sleek lines and is available in a range on trend finishes to complement any bathroom design and tapware colour selection.

The Aqua Series pivot door system is engineered to withstand everyday use without disrupting the sleek design and expansive glass panels. Available in a range of standard and custom configurations, the Aqua Series shower screen can be built to suit your vision.

- Inline pivot door for a sleek and customised look
- Overlap pivot door is the more economical solution and provides ultimate protection against water penetration
- · Slim perimeter frame
- Easy to clean with no hidden corners
- The Inline front only (wall to wall) shower screen suitable for wider spans up to 2800mm wide