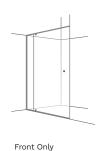

- Inline pivot door for a sleek and customised look
- Overlap pivot door is the more economical solution and provides ultimate protection against water penetration
- · Slim perimeter frame
- Easy to clean with no hidden corners
- The Inline front only (wall to wall) shower screen suitable for wider spans up to 2800mm wide