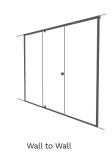

- Inline pivot door for a sleek and customised look
- Overlap pivot door is the more economical solution and provides ultimate protection against water penetration
- · Slim perimeter frame
- Easy to clean with no hidden corners
- The Inline front only (wall to wall) shower screen suitable for wider spans up to 2800mm wide